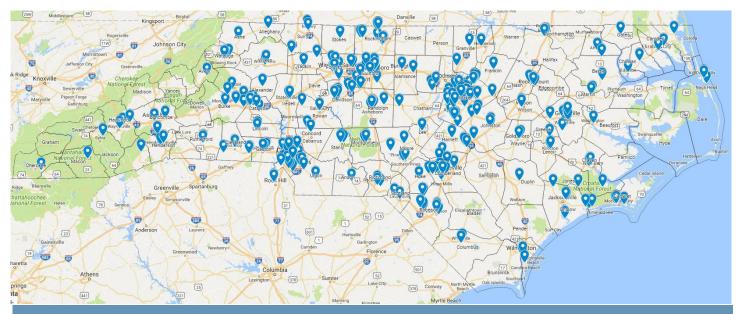

#### **Current Member Practices**

Medicine

**Brevard Health Center** 

A total of 1,457 clinicians in 429 practices are a part of the Community Care Physician Network as of 2/28/2017. For a list of practices see below and on the following pages. Note, practices with multiple office locations are listed just once.